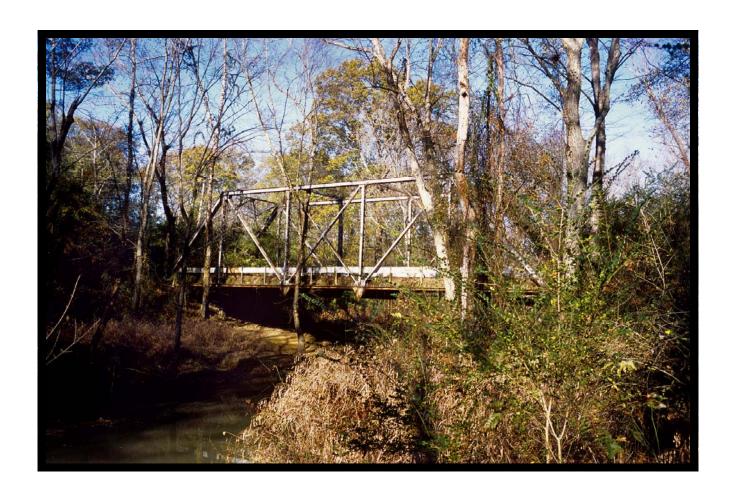

**HISTORIC BRIDGE INVENTORY DATE - 2010** SHPO NUMBER – YE0192

HAER NUMBER -

DATE LISTED ON NATIONAL REGISTER -LAT./LONG. 35:09:34.84, -93:08:21.50

PRESERVED HISTORIC BRIDGE - STINKY CREEK BRIDGE BYPASSED SECTION OF STATE HIGHWAY 95 CONWAY COUNTY

**PRATT THRU TRUSS** 

**CROSSES - CANEY CREEK** 

DATE OF CONSTRUCTION – UNKNOWN

BUILDER - UNKNOWN

**HISTORIC BRIDGE INVENTORY DATE - 2010** 

SHPO NUMBER -

HAER NUMBER -

DATE LISTED ON NATIONAL REGISTER - LAT./LONG. 35:10:58.85, -92:44:27.61