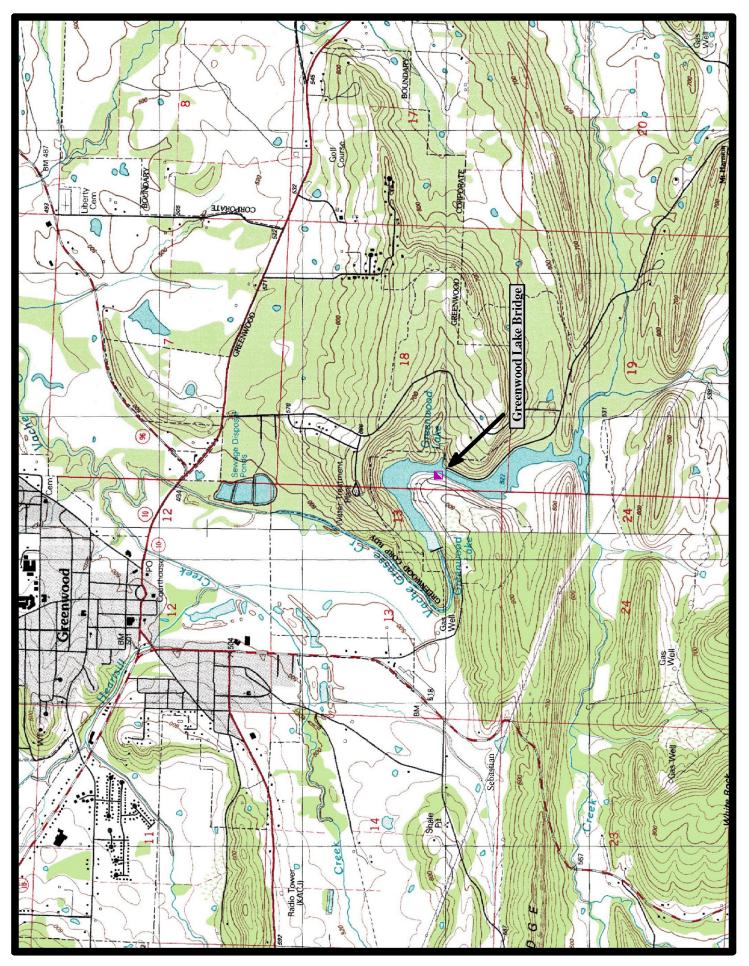

PRESERVED HISTORIC BRIDGE - GREENWOOD LAKE BRIDGE
BYPASSED SECTION OF MT. HARMONY ROAD
SEBASTIAN COUNTY

**PRATT THRU TRUSS** 

**CROSSES - GREENWOOD LAKE** 

DATE OF CONSTRUCTION - UNKNOWN

**BUILDER - UNKNOWN** 

**HISTORIC BRIDGE INVENTORY DATE - 2010** 

SHPO NUMBER -

**HAER NUMBER -**

DATE LISTED ON NATIONAL REGISTER - LAT./LONG. 35:11:37.39, -94:14:44.04

PRESERVED HISTORIC BRIDGE - MULBERRY WAGON BRIDGE
ABANDONED OVER MULBERRY RIVER
CRAWFORD COUNTY