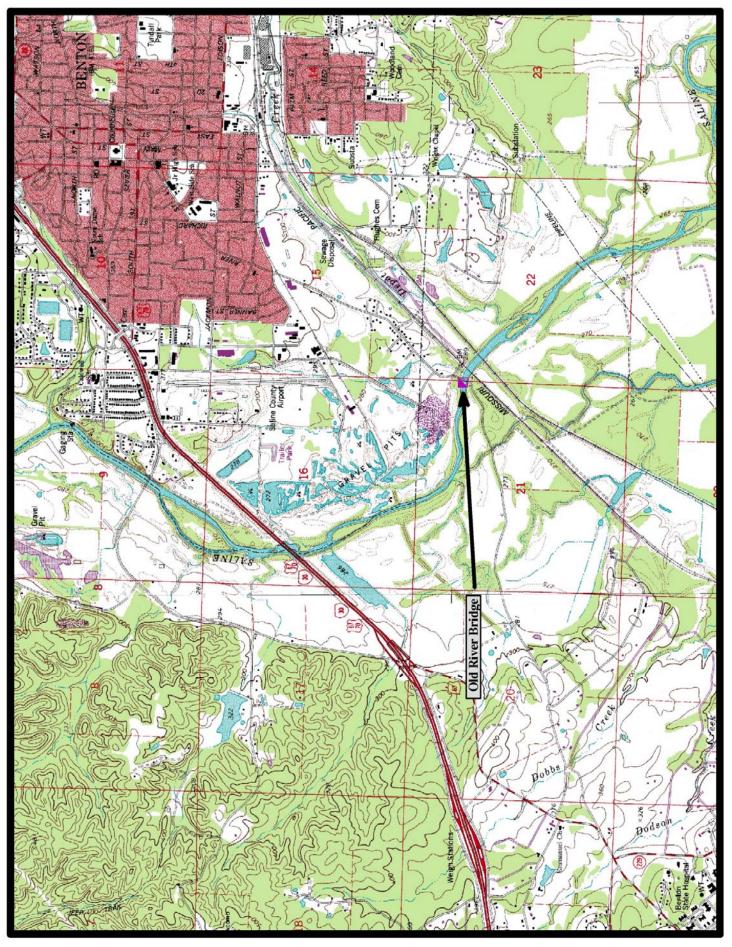

PRESERVED HISTORIC BRIDGE - OLD RIVER BRIDGE REPLACED SECTION OF OLD MILITARY ROAD SALINE COUNTY

PRATT THRU TRUSS

**CROSSES - SALINE RIVER** 

**DATE OF CONSTRUCTION – 1891** 

BUILDER - YOUNGSTOWN BRIDGE COMPANY, YOUNGSTOWN, OH

HISTORIC BRIDGE INVENTORY DATE - 1987 SHPO Number – SA0019

**HAER NUMBER - AR-46** 

DATE LISTED ON NATIONAL REGISTER - 9/15/1977 LAT./LONG. 34:32:26.78, -92:36:25.11