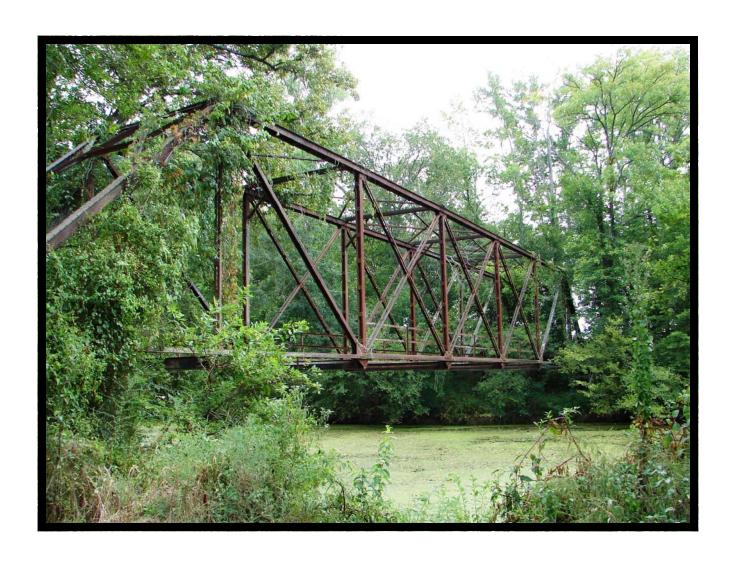

## PRESERVED HISTORIC BRIDGE - SMILEY BAYOU BRIDGE **ABANDONED SECTION OF COUNTY ROAD 5** YELL COUNTY

PRATT THRU TRUSS

**CROSSES - SMILEY BAYOU** 

**DATE OF CONSTRUCTION – 1923** 

BUILDER - INTERNATIONAL STEEL & IRON COMPANY, EVANSVILLE, IN

**HISTORIC BRIDGE INVENTORY DATE - 2010** SHPO NUMBER – YE0192

HAER NUMBER -

DATE LISTED ON NATIONAL REGISTER -LAT./LONG. 35:09:34.84, -93:08:21.50

PRESERVED HISTORIC BRIDGE - STINKY CREEK BRIDGE BYPASSED SECTION OF STATE HIGHWAY 95 CONWAY COUNTY