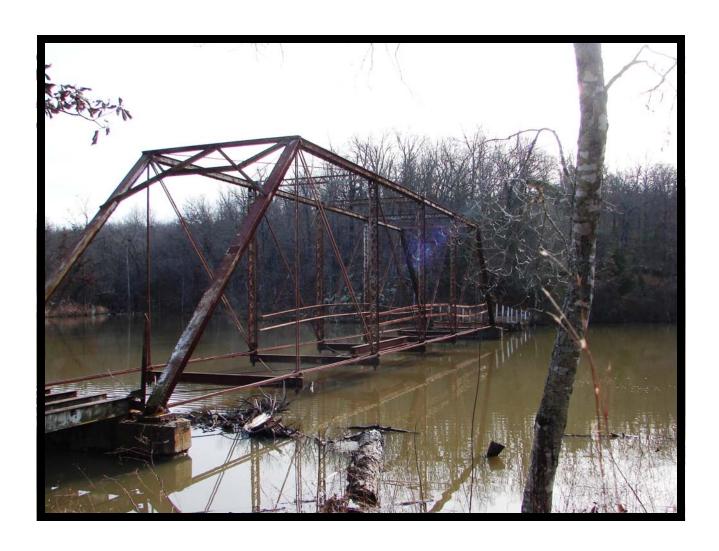

PRESERVED HISTORIC BRIDGE - GREENWOOD LAKE BRIDGE
BYPASSED SECTION OF MT. HARMONY ROAD
SEBASTIAN COUNTY

**PRATT THRU TRUSS** 

**CROSSES - GREENWOOD LAKE** 

DATE OF CONSTRUCTION - UNKNOWN

**BUILDER - UNKNOWN** 

**HISTORIC BRIDGE INVENTORY DATE - 2010** 

SHPO NUMBER -

**HAER NUMBER -**

DATE LISTED ON NATIONAL REGISTER - LAT./LONG. 35:11:37.39, -94:14:44.04

PRESERVED HISTORIC BRIDGE - MULBERRY WAGON BRIDGE
ABANDONED OVER MULBERRY RIVER
CRAWFORD COUNTY