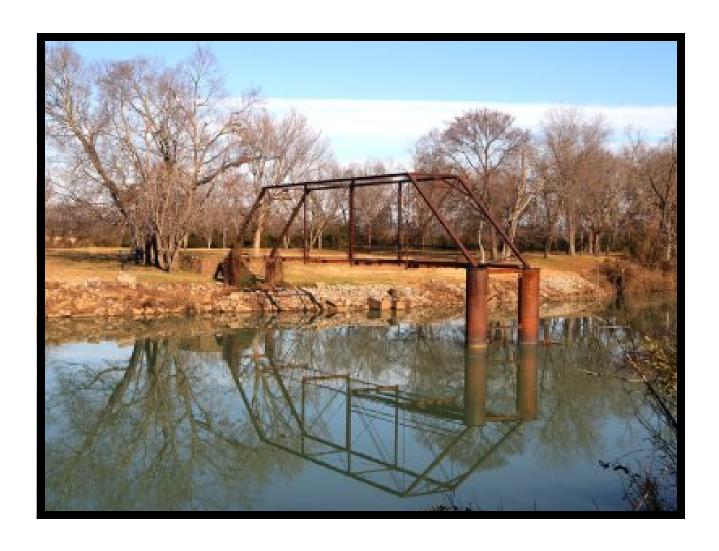

**HISTORIC BRIDGE INVENTORY DATE - 2010** 

SHPO NUMBER -

**HAER NUMBER -**

DATE LISTED ON NATIONAL REGISTER - LAT./LONG. 35:11:37.39, -94:14:44.04

PRESERVED HISTORIC BRIDGE - MULBERRY WAGON BRIDGE
ABANDONED OVER MULBERRY RIVER
CRAWFORD COUNTY

**PRATT THRU TRUSS** 

**CROSSES - MULBERRY RIVER** 

**DATE OF CONSTRUCTION – 1896** 

BUILDER - WROUGHT IRON BRIDGE COMPANY, CANTON, OH

**HISTORIC BRIDGE INVENTORY DATE - 2005** 

SHPO NUMBER -

HAER NUMBER -

DATE LISTED ON NATIONAL REGISTER - LAT./LONG. 35:29:45.96, -94:02:43.30