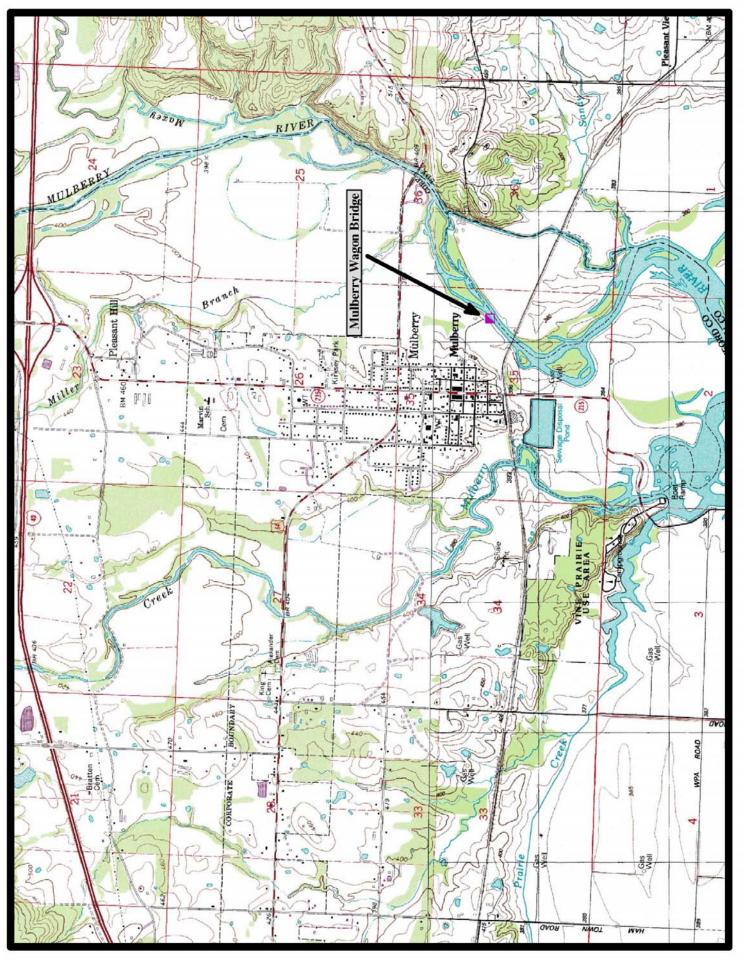

**HISTORIC BRIDGE INVENTORY DATE - 2010** 

SHPO NUMBER -

**HAER NUMBER -**

DATE LISTED ON NATIONAL REGISTER - LAT./LONG. 35:11:37.39, -94:14:44.04

PRESERVED HISTORIC BRIDGE - MULBERRY WAGON BRIDGE
ABANDONED OVER MULBERRY RIVER
CRAWFORD COUNTY

**PRATT THRU TRUSS** 

**CROSSES - MULBERRY RIVER** 

**DATE OF CONSTRUCTION – 1896** 

BUILDER - WROUGHT IRON BRIDGE COMPANY, CANTON, OH

**HISTORIC BRIDGE INVENTORY DATE - 2005** 

SHPO NUMBER -

HAER NUMBER -

DATE LISTED ON NATIONAL REGISTER - LAT./LONG. 35:29:45.96, -94:02:43.30