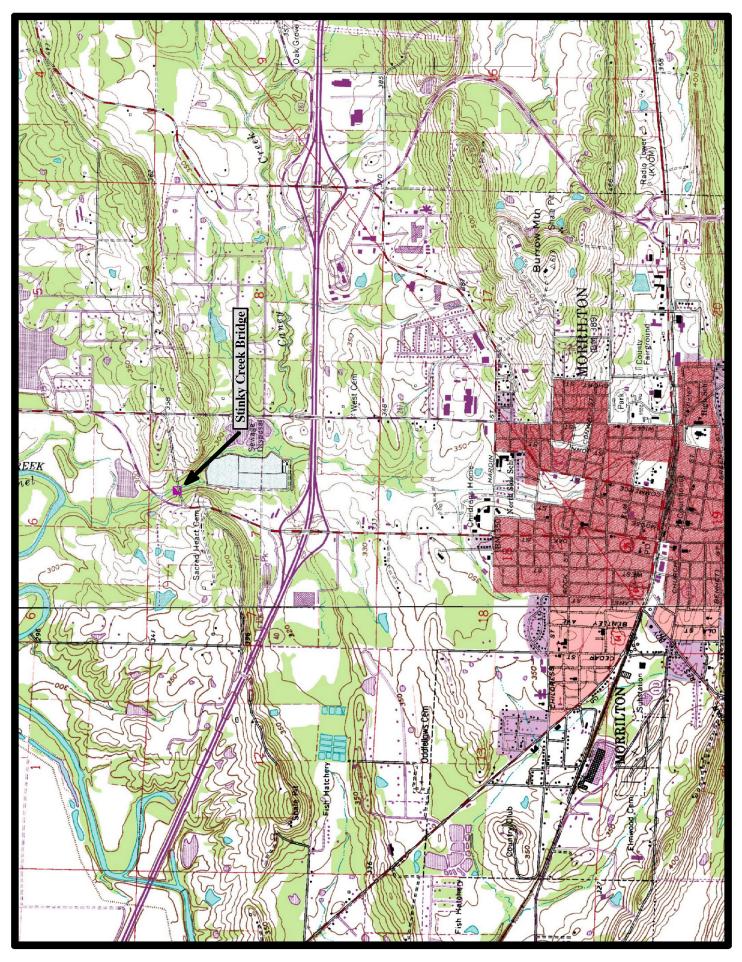

**HISTORIC BRIDGE INVENTORY DATE - 2010** SHPO NUMBER – YE0192

HAER NUMBER -

DATE LISTED ON NATIONAL REGISTER -LAT./LONG. 35:09:34.84, -93:08:21.50

PRESERVED HISTORIC BRIDGE - STINKY CREEK BRIDGE BYPASSED SECTION OF STATE HIGHWAY 95 CONWAY COUNTY

**PRATT THRU TRUSS** 

**CROSSES - CANEY CREEK** 

DATE OF CONSTRUCTION – UNKNOWN

BUILDER - UNKNOWN

**HISTORIC BRIDGE INVENTORY DATE - 2010** 

SHPO NUMBER -

HAER NUMBER -

DATE LISTED ON NATIONAL REGISTER - LAT./LONG. 35:10:58.85, -92:44:27.61