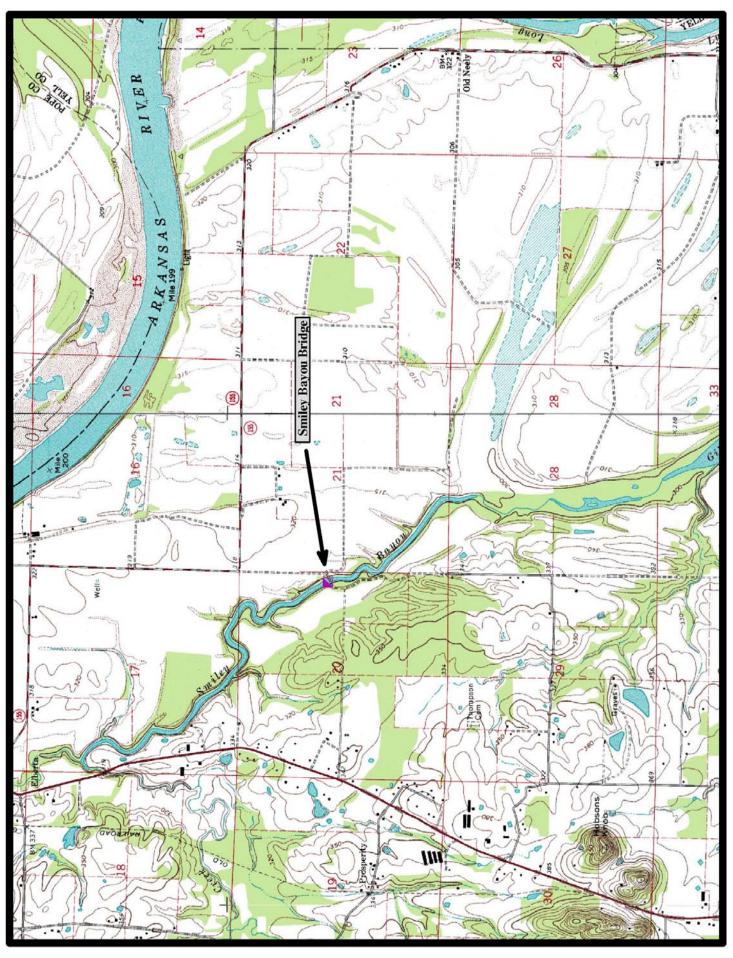

## PRESERVED HISTORIC BRIDGE - SMILEY BAYOU BRIDGE **ABANDONED SECTION OF COUNTY ROAD 5** YELL COUNTY

PRATT THRU TRUSS

**CROSSES - SMILEY BAYOU** 

**DATE OF CONSTRUCTION – 1923** 

BUILDER - INTERNATIONAL STEEL & IRON COMPANY, EVANSVILLE, IN

**HISTORIC BRIDGE INVENTORY DATE - 2010** SHPO NUMBER – YE0192

HAER NUMBER -

DATE LISTED ON NATIONAL REGISTER -LAT./LONG. 35:09:34.84, -93:08:21.50

PRESERVED HISTORIC BRIDGE - STINKY CREEK BRIDGE BYPASSED SECTION OF STATE HIGHWAY 95 CONWAY COUNTY