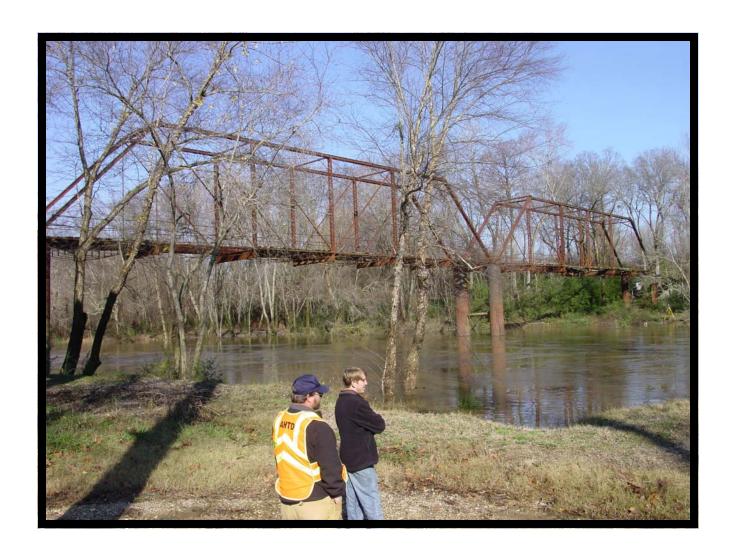

PRESERVED HISTORIC BRIDGE - OLD RIVER BRIDGE REPLACED SECTION OF OLD MILITARY ROAD SALINE COUNTY

PRATT THRU TRUSS

**CROSSES - SALINE RIVER** 

**DATE OF CONSTRUCTION – 1891** 

BUILDER - YOUNGSTOWN BRIDGE COMPANY, YOUNGSTOWN, OH

HISTORIC BRIDGE INVENTORY DATE - 1987 SHPO Number – SA0019

**HAER NUMBER - AR-46** 

DATE LISTED ON NATIONAL REGISTER - 9/15/1977 LAT./LONG. 34:32:26.78, -92:36:25.11